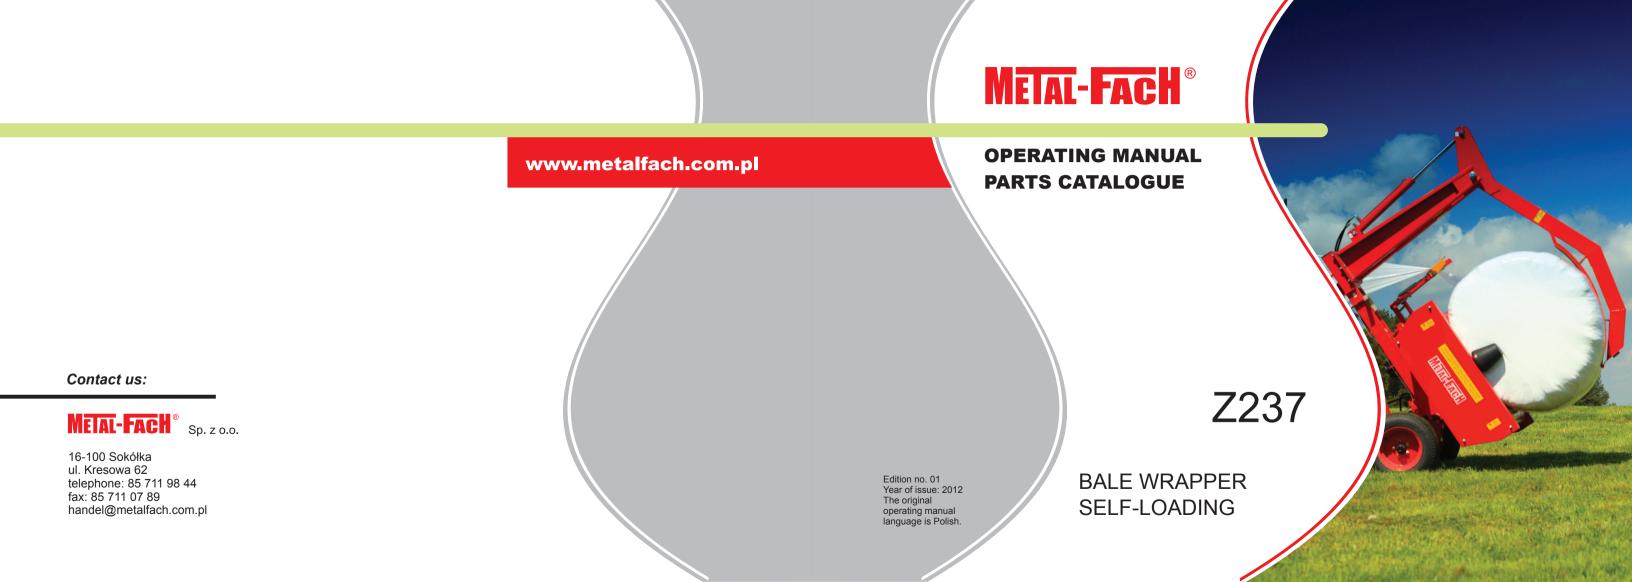

## Self-loading bale wrapper

type/model: Z237-....

serial number: .....

year of manufacture:....

this declaration concerns, meets the following requirements: - Directive 2006/42/EC OF THE EUROPEAN PARLIAMENT AND OF THE COUNCIL dated 17 May 2006 on machines and the Resolution of the Minister of Economy of 21 October 2008 concerning general requirements for machinery (Journal of Laws No 199 item 1228);