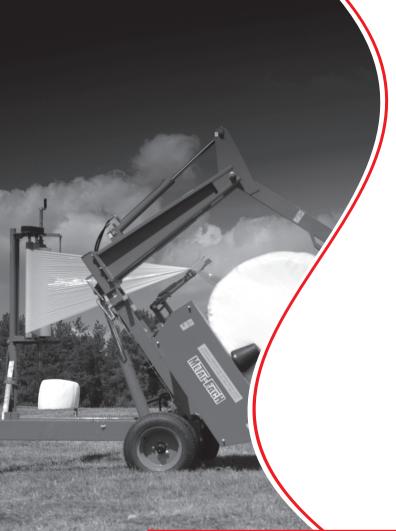

## Self-loading bale wrapper

type/model: Z237-....

serial number: .....

year of manufacture:....

this declaration concerns, meets the following requirements: - Directive 2006/42/EC OF THE EUROPEAN PARLIAMENT AND OF THE COUNCIL dated 17 May 2006 on machines and the Resolution of the Minister of Economy of 21 October 2008 concerning general requirements for machinery (Journal of Laws No 199 item 1228);